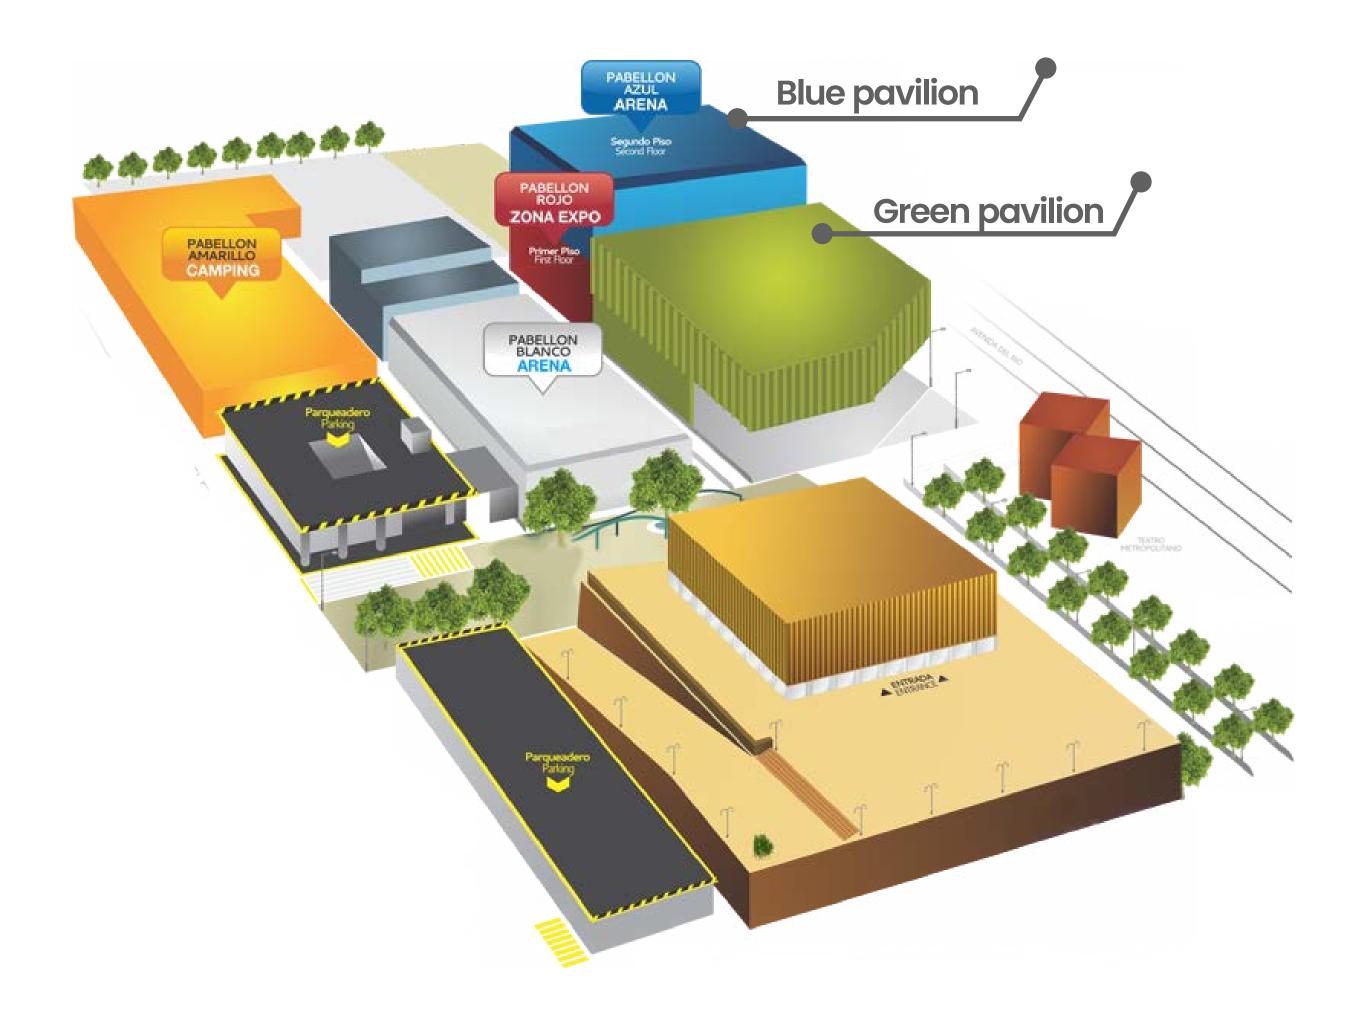

## Blue pavilion

- Automotive.
- Academia.
- Textile.
- Education sector.
- Construction sector.
- Health sector.
- Financial sector.
- Industrial sector.
- Technology sector.

# Stand organization in the green and blue pavilions